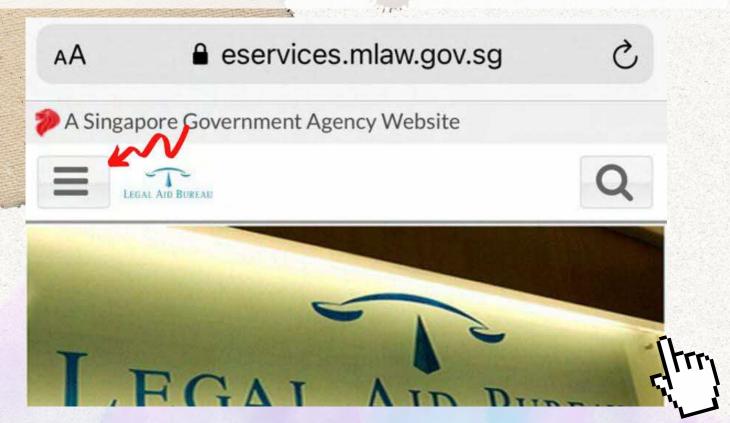

1. Access our Applicant Portal at **http://go.gov.sg/mlawlabesvc** or by scanning the QR code below:

If you are on Mobile, tap on the 3 lines as shown in the screenshot below.

If you are on Desktop, skip to the next step.