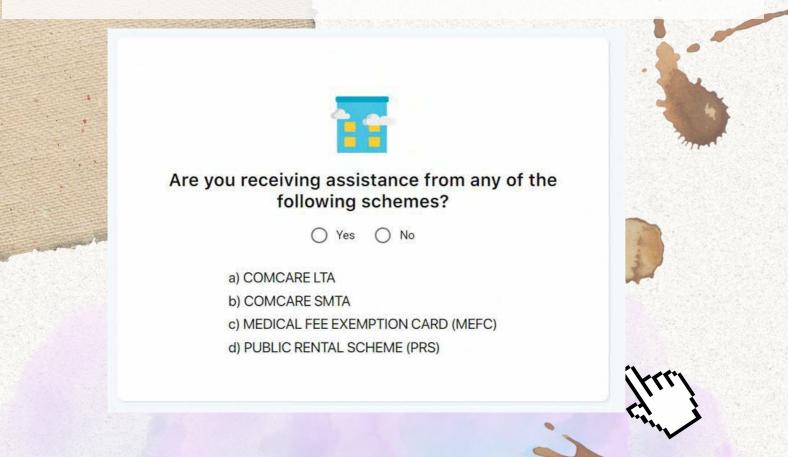

11. Please answer the questions accurately.

If you are receiving financial assistance from any of the listed schemes, please indicate so. You will be asked to bring your assistance letter when you attend at LAB.