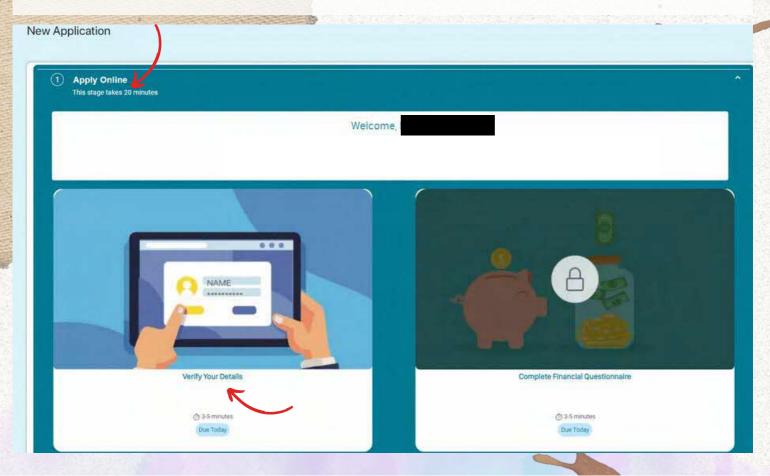

### 4. Create a New Application.

5. Select "Apply Online" and start by verifying your details.

# 6. You will be prompted to consent to retrieving your information from Singpass.

Clicking the "I Agree" button permits this digital service to retrieve your data based on the Terms of Use

7. Confirm your details in the relevant sections by clicking on the slider shown in the screenshot below. **The box will turn teal green.** You cannot proceed until you have done so for all sections.