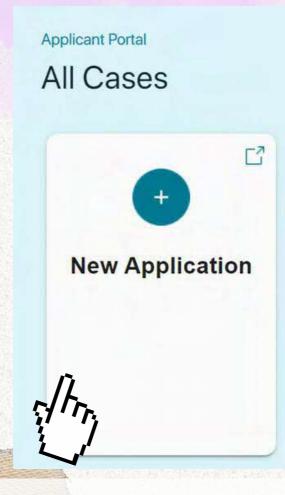

### 4. Create a New Application.

5. Select "Apply Online" and start by verifying your details.