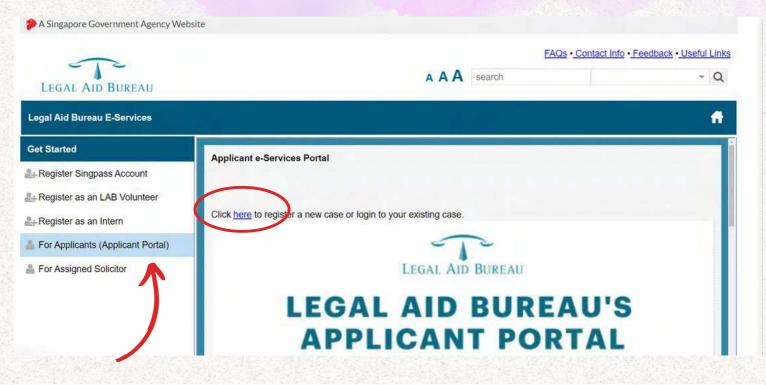

## 2. Click on "For Applicants (Applicant Portal)", then click "here" to login to Applicant Portal.

3. You will need a Singpass account to login. You can either login via the Singpass app or using your Singpass ID and password.